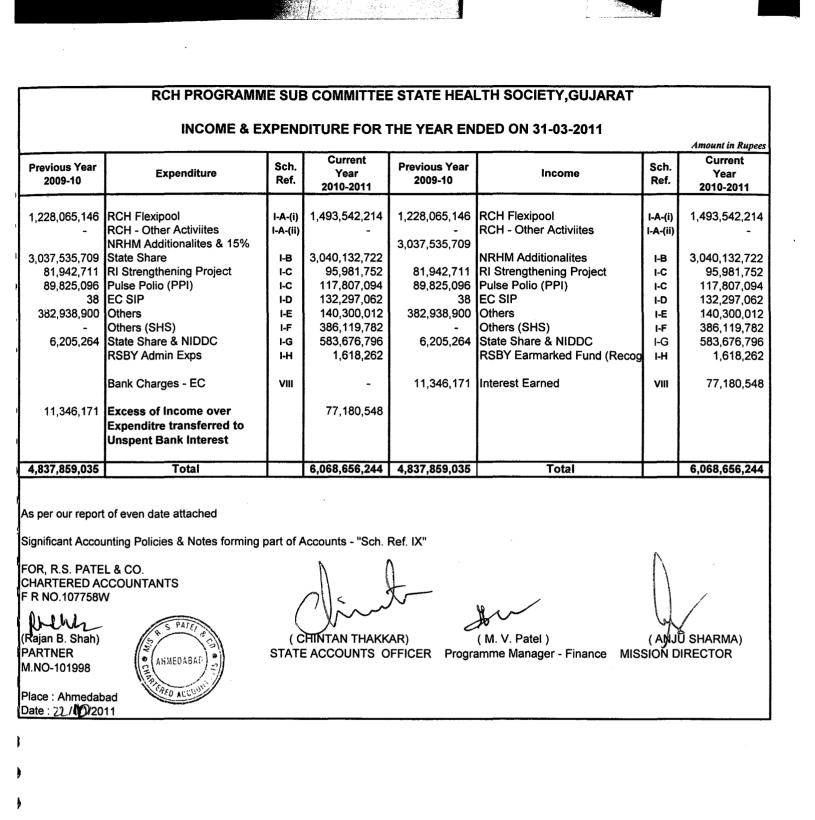

|              |                   |                   | Fixed Deposits               | . VI         | 200,000,000       |  |  |  |  |
| 3,292,748,897     | Total                                          |              | 3,538,714,003     | 3,292,748,897     | Total                        |              | 3,538,714,003     |  |  |  |  |

As per our report of even date attached

Significant Accounting Policies & Notes forming part of Accounts - "Sch. Ref. IX"

FOR, R.S. PATEL & CO. CHARTERED ACCOUNTANTS F R NO.107758W

S PATE perfor (Rajan B. Shah) AHMEDABA. PARTNER M.NO-101998 ED ACCO

Place : Ahmedabad Date : 22/ 10/2011

(CHINTAN THAKKAR)

(M.V.Patel) STATE ACCOUNTS OFFICER Programme Manager - Finance

(ANJU SHARMA)

S 87

**MISSION DIRECTOR** 



## RCH PROGRAMME SUB COMMITTEE STATE HEALTH SOCIETY, GUJARAT

## RECEIPTS & PAYMENTS ACCOUNT FOR THE YEAR ENDED 31-03-2011

|