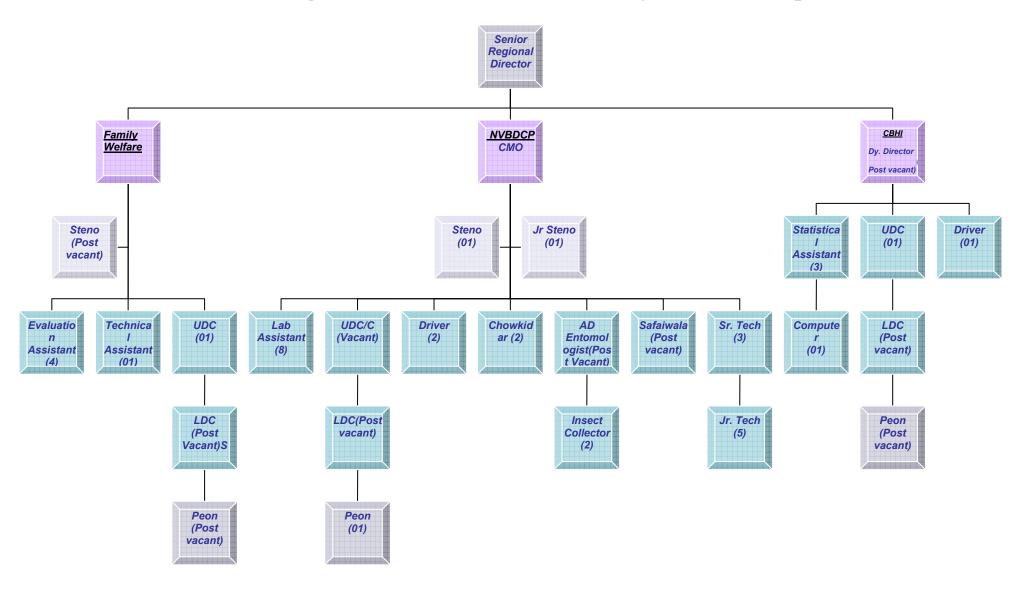

### Introduction:-

This Office came into existence in the year 1965 first as "Regional Health Office". Later on in the year 1979 NMEP Component was merged and it was renamed as "Regional Office for Health and Family Welfare". It is headed by Sr. Regional Director (HFW), one of the subordinate offices of the Directorate General of health Services, an attached office of the Ministry of Health & Family Welfare.

At present, the office comprises of the following 4 divisions:

| i)   | NVBDCP         | (Non-Plan) |
|------|----------------|------------|
| ii)  | NVBDCP (MOFRS) | (Plan)     |
| iii) | Family Welfare | (Plan)     |
| iv)  | HI-FSU (CBHI)  | (Plan)     |

#### **Functions in Brief**