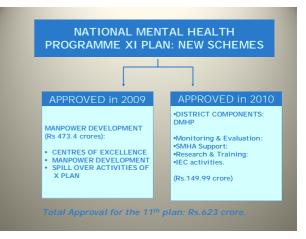

#### Budget approved by EFC for NMHP New Componets

|                            |         |         | (In Rs. Crore) |
|----------------------------|---------|---------|----------------|
| Schemes                    | 2010-11 | 2011-12 | Total          |
| DMHP with added components | 53.33   | 57.17   | 110.49         |
| IEC activities             | 10.0    | 10.0    | 20.0           |
| Monitoring & Evaluation    | 4.0     | 4.0     | 8.0            |
| CMHA/ SMHA Support         | 2.5     | 2.5     | 5.0            |
| Research & Training        | 3.0     | 3.5     | 6.5            |
| Total                      | 72.83   | 77.17   | 149.99         |

Total for DMHP and remaining components of NMHP for 2010-12: Rs 149.99 crores.

The approval of Hon'ble HFM before implementing the proposed components of National Mental Health Programme has been obtained and the guidelines for the same are under preparation.