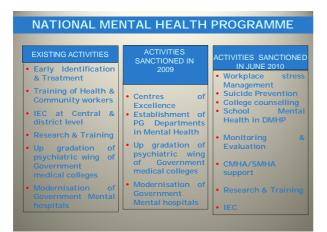

#### NMHP overview

- NMHP Launced in 1982
- DMHP launched in 1996 under NMHP
- DMHP was based upon 'Bellary model'
- Starting with 4 districts in 1996 the programme was expanded to 27 districts by the end of the IX plan.
- After an evaluation of the DMHP in 2003 the programme was expanded in 2003 to more districts

## NMHP – Xth Plan

- Re-strategized in 2003 based on evaluation to include:
  - 1. Up gradation of Psychiatry wings of Govt. Medical Colleges/ General Hospitals.
  - 2. Modernization of State run Mental Hospitals.
  - 3. Extension of DMHP to 100 more districts.
  - 4. Research & Training.
  - 5. IEC

Manpower Development Schemes being implemented

#### New Components proposed in DMHP

- □ School Mental Health Services: Life Skills Education in Schools, Counseling Services
- College Counseling Services: Through trained teachers
- Work Place Stress Management
- Suicide Prevention Services- Counseling Center at District level, Sensitization Workshops, IEC, Collaboration with various departments.